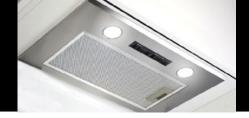

# ARU75BX-L 75cm Undermount Rangehood

#### **LED Lighting**

Giving extra light when needed in the kitchen.

#### **3 Speed Settings**

Depending on what you're cooking you can vary the amount of extraction as required.

5 YEAR WARRANTY on parts and labour.

| TECHNICAL SPECIFICATIONS         |                                        |
|----------------------------------|----------------------------------------|
| Construction Type/Product Family | Undermount rangehood                   |
| Speed settings                   | 3                                      |
| Lighting type / Position         | LED / Front                            |
| Control Type                     | Sliding switch                         |
| Colour                           | Stainless steel                        |
| Filter Type                      | Aluminium or<br>Optional Carbon Filter |
| Motor                            | Single                                 |
| dB Rating                        | 50/62/64                               |
| Ducting diameter                 | 150mm                                  |
| Location & Length of Power Cable |                                        |
| Electrical Connect Requirements  |                                        |
| Voltage (V)                      |                                        |
| Frequency (Hz)                   |                                        |
| Approval Certificates            | CE                                     |