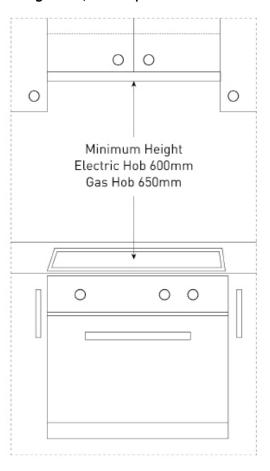

### Rangehood/cooktop clearance

**WARNING:** Technical specifications and product sizes can be varied by the manufacturer, without notice. Cut outs for appliances should only be by physical product measurements. The above is indicative only.