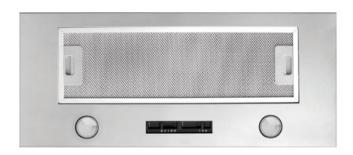

# ARU75BX-L 75cm Undermount Rangehood

#### **3 Speed Settings**

Depending on what you're cooking you can vary the amount of extraction as required.

5 YEAR WARRANTY on parts and labour.

| TECHNICAL SPECIFICATIONS         |                                        |
|----------------------------------|----------------------------------------|
| Construction Type/Product Family | Undermount rangehood                   |
| Speed settings                   | 3                                      |
| Lighting type / Position         | LED / Front                            |
| Control Type                     | Sliding switch                         |
| Colour                           | Stainless steel                        |
| Filter Type                      | Aluminium or<br>Optional Carbon Filter |
| Motor                            | Single                                 |
| dB Rating                        | 50/62/64                               |
| Ducting diameter                 | 150mm                                  |
| Location & Length of Power Cable |                                        |
| Electrical Connect Requirements  |                                        |
| Voltage (V)                      |                                        |
| Frequency (Hz)                   |                                        |
| Approval Certificates            | CE                                     |