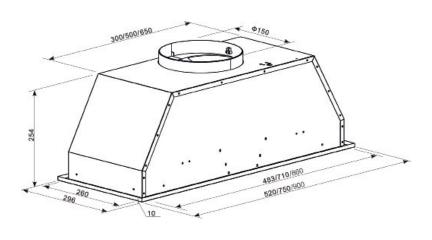

| DIMENSIONS                            |                 |
|---------------------------------------|-----------------|
| Product Dimensions<br>(W) x (H) x (D) | 750 x 254 x 296 |
| Package Dimensions<br>(W) x (H) x (D) |                 |
| Built-In Hole Dimensions<br>(W) x (D) | 710 x 262       |
| Weight                                | 9kg             |

#### **Product dimensions**

### Rangehood/cooktop clearance

**WARNING:** Technical specifications and product sizes can be varied by the manufacturer, without notice. Cut outs for appliances should only be by physical product measurements. The above is indicative only.