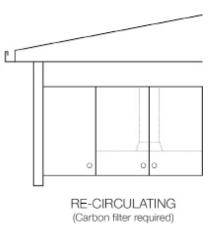

#### **3 Speed Settings**

Depending on what you're cooking you can vary the amount of extraction as required.

5 YEAR WARRANTY on parts and labour.

| TECHNICAL SPECIFICATIONS         |                                        |
|----------------------------------|----------------------------------------|
| Construction Type/Product Family | Undermount rangehood                   |
| Speed settings                   | 3                                      |
| Lighting type / Position         | LED / Front                            |
| Control Type                     | Sliding switch                         |
| Colour                           | Stainless steel                        |
| Filter Type                      | Aluminium or<br>Optional Carbon Filter |
| Motor                            | Single                                 |
| dB Rating                        | 50/62/64                               |
| Ducting diameter                 | 150mm                                  |
| Location & Length of Power Cable |                                        |
| Electrical Connect Requirements  |                                        |
| Voltage (V)                      |                                        |
| Frequency (Hz)                   |                                        |
| Approval Certificates            | CE                                     |