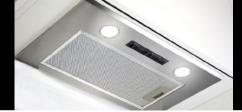

|
| Location & Length of Power Cable |                                        |
| Electrical Connect Requirements  |                                        |
| Voltage (V)                      |                                        |
| Frequency (Hz)                   |                                        |
| Approval Certificates            | CE                                     |

| DIMENSIONS                            |                 |
|---------------------------------------|-----------------|
| Product Dimensions<br>(W) x (H) x (D) | 750 x 254 x 296 |
| Package Dimensions<br>(W) x (H) x (D) |                 |
| Built-In Hole Dimensions<br>(W) x (D) | 710 x 262       |
| Weight                                | 9kg             |

# ARU75BX-L 75cm Undermount Rangehood



#### **Product dimensions**





### Rangehood/cooktop clearance









**WARNING:** Technical specifications and product sizes can be varied by the manufacturer, without notice. Cut outs for appliances should only be by physical product measurements. The above is indicative only.