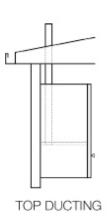

#### **3 Speed Settings**

Depending on what you're cooking you can vary the amount of extraction as required.

5 YEAR WARRANTY on parts and labour.

| TECHNICAL SPECIFICATIONS         |                                        |
|----------------------------------|----------------------------------------|
| Construction Type/Product Family | Undermount rangehood                   |
| Speed settings                   | 3                                      |
| Lighting type / Position         | LED / Front                            |
| Control Type                     | Sliding switch                         |
| Colour                           | Stainless steel                        |
| Filter Type                      | Aluminium or<br>Optional Carbon Filter |
| Motor                            | Single                                 |
| dB Rating                        | 50/62/64                               |
| Ducting diameter                 | 150mm                                  |
| Location & Length of Power Cable |                                        |
| Electrical Connect Requirements  |                                        |
| Voltage (V)                      |                                        |
| Frequency (Hz)                   |                                        |
| Approval Certificates            | CE                                     |