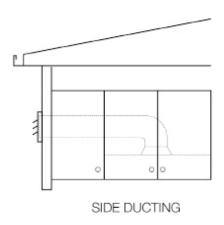

#### **3 Speed Settings**

Depending on what you're cooking you can vary the amount of extraction as required.

5 YEAR WARRANTY on parts and labour.

| TECHNICAL SPECIFICATIONS         |                                        |
|----------------------------------|----------------------------------------|
| Construction Type/Product Family | Undermount rangehood                   |
| Speed settings                   | 3                                      |
| Lighting type / Position         | LED / Front                            |
| Control Type                     | Sliding switch                         |
| Colour                           | Stainless steel                        |
| Filter Type                      | Aluminium or<br>Optional Carbon Filter |
| Motor                            | Single                                 |
| dB Rating                        | 50/62/64                               |
| Ducting diameter                 | 150mm                                  |
| Location & Length of Power Cable |                                        |
| Electrical Connect Requirements  |                                        |
| Voltage (V)                      |                                        |
| Frequency (Hz)                   |                                        |
| Approval Certificates            | CE                                     |