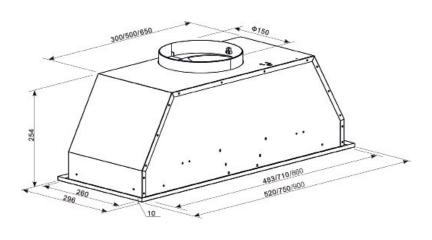

| DIMENSIONS                            |                 |
|---------------------------------------|-----------------|
| Product Dimensions<br>(W) x (H) x (D) | 900 x 254 x 296 |
| Package Dimensions<br>(W) x (H) x (D) |                 |
| Built-In Hole Dimensions<br>(W) x (D) | 860 x 262       |
| Weight                                | 10kg            |

#### **Product dimensions**