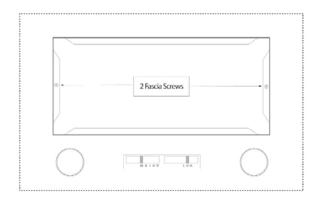

ower Cable |                                        |
| Electrical Connect Requirements  |                                        |
| Voltage (V)                      |                                        |
| Frequency (Hz)                   |                                        |
| Approval Certificates            | CE                                     |

| DIMENSIONS                            |                 |
|---------------------------------------|-----------------|
| Product Dimensions<br>(W) x (H) x (D) | 900 x 254 x 296 |
| Package Dimensions<br>(W) x (H) x (D) |                 |
| Built-In Hole Dimensions<br>(W) x (D) | 860 x 262       |
| Weight                                | 10kg            |

# ARU90BX-L 90cm Undermount Rangehood



#### **Product dimensions**





## Rangehood/cooktop clearance









**WARNING:** Technical specifications and product sizes can be varied by the manufacturer, without notice. Cut outs for appliances should only be by physical product measurements. The above is indicative only.