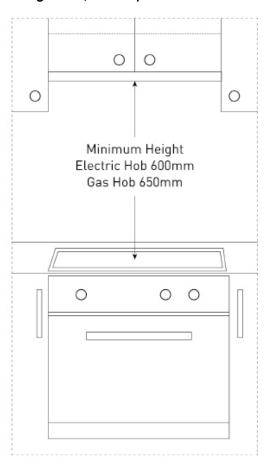

## Rangehood/cooktop clearance

**WARNING:** Technical specifications and product sizes can be varied by the manufacturer, without notice. Cut outs for appliances should only be by physical product measurements. The above is indicative only.