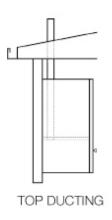

#### **3 Speed Settings**

Depending on what you're cooking you can vary the amount of extraction as required.

5 YEAR WARRANTY on parts and labour.

| TECHNICAL SPECIFICATIONS         |                                        |
|----------------------------------|----------------------------------------|
| Construction Type/Product Family | Undermount rangehood                   |
| Speed settings                   | 3                                      |
| Lighting type / Position         | LED / Front                            |
| Control Type                     | Sliding switch                         |
| Colour                           | Stainless steel                        |
| Filter Type                      | Aluminium or<br>Optional Carbon Filter |
| Motor                            | Single                                 |
| dB Rating                        | 50/62/64                               |
| Ducting diameter                 | 150mm                                  |
| Location & Length of Power Cable |                                        |
| Electrical Connect Requirements  |                                        |
| Voltage (V)                      |                                        |
| Frequency (Hz)                   |                                        |
| Approval Certificates            | CE                                     |