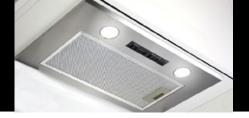

# ARU90BX-L 90cm Undermount Rangehood

## 1000m³/h Extraction

Removes cooking odours with ease

## **LED Lighting**

Giving extra light when needed in the kitchen.

#### **3 Speed Settings**

Depending on what you're cooking you can vary the amount of extraction as required.

5 YEAR WARRANTY on parts and labour.

| TECHNICAL SPECIFICATIONS         |                                        |
|----------------------------------|----------------------------------------|
| Construction Type/Product Family | Undermount rangehood                   |
| Speed settings                   | 3                                      |
| Lighting type / Position         | LED / Front                            |
| Control Type                     | Sliding switch                         |
| Colour                           | Stainless steel                        |
| Filter Type                      | Aluminium or<br>Optional Carbon Filter |
| Motor                            | Single                                 |
| dB Rating                        | 50/62/64                               |
| Ducting diameter                 | 150mm                                  |
| Location & Length of Power Cable |                                        |
| Electrical Connect Requirements  |                                        |
| Voltage (V)                      |                                        |
| Frequency (Hz)                   |                                        |
| Approval Certificates            | CE                                     |