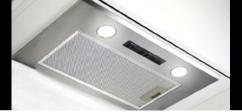

|
| Location & Length of Power Cable |                                        |
| Electrical Connect Requirements  |                                        |
| Voltage (V)                      |                                        |
| Frequency (Hz)                   |                                        |
| Approval Certificates            | CE                                     |

| DIMENSIONS                            |                 |
|---------------------------------------|-----------------|
| Product Dimensions<br>(W) x (H) x (D) | 900 x 254 x 296 |
| Package Dimensions<br>(W) x (H) x (D) |                 |
| Built-In Hole Dimensions<br>(W) x (D) | 860 x 262       |
| Weight                                | 10kg            |

# ARU90BX-L 90cm Undermount Rangehood



#### **Product dimensions**





## Rangehood/cooktop clearance









**WARNING:** Technical specifications and product sizes can be varied by the manufacturer, without notice. Cut outs for appliances should only be by physical product measurements. The above is indicative only.