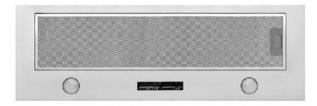

#### **3 Speed Settings**

Depending on what you're cooking you can vary the amount of extraction as required.

5 YEAR WARRANTY on parts and labour.

| TECHNICAL SPECIFICATIONS         |                                        |
|----------------------------------|----------------------------------------|
| Construction Type/Product Family | Undermount rangehood                   |
| Speed settings                   | 3                                      |
| Lighting type / Position         | LED / Front                            |
| Control Type                     | Sliding switch                         |
| Colour                           | Stainless steel                        |
| Filter Type                      | Aluminium or<br>Optional Carbon Filter |
| Motor                            | Single                                 |
| dB Rating                        | 50/62/64                               |
| Ducting diameter                 | 150mm                                  |
| Location & Length of Power Cable |                                        |
| Electrical Connect Requirements  |                                        |
| Voltage (V)                      |                                        |
| Frequency (Hz)                   |                                        |
| Approval Certificates            | CE                                     |

| DIMENSIONS                            |                 |
|---------------------------------------|-----------------|
| Product Dimensions<br>(W) x (H) x (D) | 900 x 254 x 296 |
| Package Dimensions<br>(W) x (H) x (D) |                 |
| Built-In Hole Dimensions<br>(W) x (D) | 860 x 262       |
| Weight                                | 10kg            |