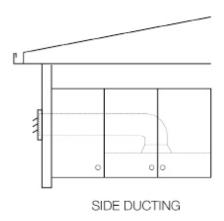

#### **3 Speed Settings**

Depending on what you're cooking you can vary the amount of extraction as required.

5 YEAR WARRANTY on parts and labour.

| TECHNICAL SPECIFICATIONS         |                                        |
|----------------------------------|----------------------------------------|
| Construction Type/Product Family | Undermount rangehood                   |
| Speed settings                   | 3                                      |
| Lighting type / Position         | LED / Front                            |
| Control Type                     | Sliding switch                         |
| Colour                           | Stainless steel                        |
| Filter Type                      | Aluminium or<br>Optional Carbon Filter |
| Motor                            | Single                                 |
| dB Rating                        | 50/62/64                               |
| Ducting diameter                 | 150mm                                  |
| Location & Length of Power Cable |                                        |
| Electrical Connect Requirements  |                                        |
| Voltage (V)                      |                                        |
| Frequency (Hz)                   |                                        |
| Approval Certificates            | CE                                     |