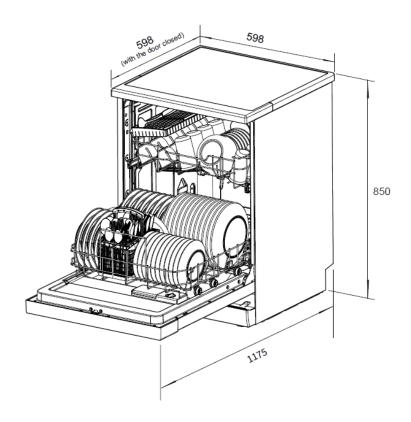

### **Technical Specifications:**

| Programs                     | 4                      |
|------------------------------|------------------------|
| Control type                 | Electronic             |
| Removable top                | Υ                      |
| Energy rating / Water rating | 3 / 4 stars            |
| Colour                       | Stainless steel finish |
| Dimensions W x D X H         | 598 x 598 x 850        |
| Weight (kg)                  | 46kg                   |
| Water consumption (normal)   | 12.8 L                 |