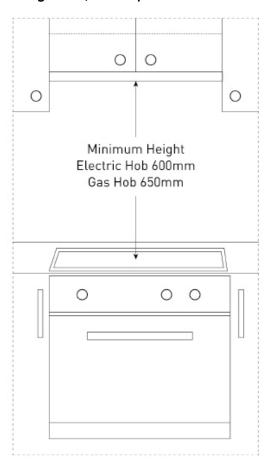

### Rangehood/cooktop clearance

**WARNING**: technical specifications and product sizes can be varied by the manufacturer, without notice. Cut outs for appliances should only be by physical product measurements. The above is indicative only.