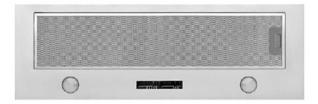

# ARU90AX-L 90cm Undermount Rangehood

#### **3 Speed Settings**

Depending on what you're cooking you can vary the amount of extraction as required.

| TECHNICAL SPECIFICATIONS         |                                        |
|----------------------------------|----------------------------------------|
| Construction Type/Product Family | Undermount rangehood                   |
| Speed settings                   | 3                                      |
| Lighting type / Position         | LED / Front                            |
| Control Type                     | Sliding switch                         |
| Colour                           | Stainless steel                        |
| Filter Type                      | Aluminium or<br>Optional Carbon Filter |
| Motor                            | Single                                 |
| dB Rating                        | 50/53/58                               |
| Ducting diameter                 | 150mm                                  |
| Location & Length of Power Cable |                                        |
| Electrical Connect Requirements  |                                        |
| Voltage (V)                      |                                        |
| Frequency (Hz)                   |                                        |
| Approval Certificates            | CE                                     |

| DIMENSIONS                            |                 |
|---------------------------------------|-----------------|
| Product Dimensions<br>(W) x (H) x (D) | 900 x 254 x 314 |
| Built-In Hole Dimensions<br>(W) x (D) | 859 x 262       |
| Net Weight/Gross Weight               | 10kg            |