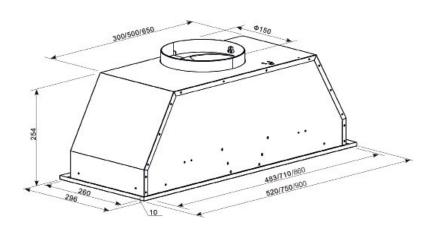

| DIMENSIONS                            |                 |
|---------------------------------------|-----------------|
| Product Dimensions<br>(W) x (H) x (D) | 900 x 254 x 314 |
| Built-In Hole Dimensions<br>(W) x (D) | 859 x 262       |
| Net Weight/Gross Weight               | 10kg            |

#### **Product dimensions**