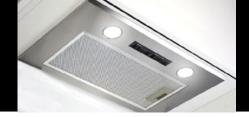

# ARU90AX-L 90cm Undermount Rangehood

## **LED Lighting**

Giving extra light when needed in the kitchen.

#### **3 Speed Settings**

Depending on what you're cooking you can vary the amount of extraction as required.

| TECHNICAL SPECIFICATIONS         |                                        |
|----------------------------------|----------------------------------------|
| Construction Type/Product Family | Undermount rangehood                   |
| Speed settings                   | 3                                      |
| Lighting type / Position         | LED / Front                            |
| Control Type                     | Sliding switch                         |
| Colour                           | Stainless steel                        |
| Filter Type                      | Aluminium or<br>Optional Carbon Filter |
| Motor                            | Single                                 |
| dB Rating                        | 50/53/58                               |
| Ducting diameter                 | 150mm                                  |
| Location & Length of Power Cable |                                        |
| Electrical Connect Requirements  |                                        |
| Voltage (V)                      |                                        |
| Frequency (Hz)                   |                                        |
| Approval Certificates            | CE                                     |