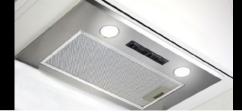

## **LED Lighting**

Giving extra light when needed in the kitchen.

#### **3 Speed Settings**

Depending on what you're cooking you can vary the amount of extraction as required.

| TECHNICAL SPECIFICATIONS         |                                        |
|----------------------------------|----------------------------------------|
| Construction Type/Product Family | Undermount rangehood                   |
| Speed settings                   | 3                                      |
| Lighting type / Position         | LED / Front                            |
| Control Type                     | Sliding switch                         |
| Colour                           | Stainless steel                        |
| Filter Type                      | Aluminium or<br>Optional Carbon Filter |
| Motor                            | Single                                 |
| dB Rating                        | 50/53/58                               |
| Ducting diameter                 | 150mm                                  |
| Location & Length of Power Cable |                                        |
| Electrical Connect Requirements  |                                        |
| Voltage (V)                      |                                        |
| Frequency (Hz)                   |                                        |
| Approval Certificates            | CE                                     |