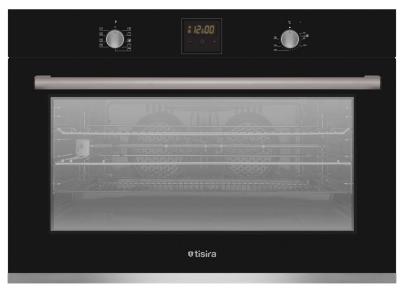

#### 90cm Built In Wall Oven

#### **Features and Benefits:**

| Triple Glazed Door                     | Cool touch door makes it safer for all the family in the kitchen. Less chance of burning yourself if the door is accidently touched while the oven is on. |  |
|----------------------------------------|-----------------------------------------------------------------------------------------------------------------------------------------------------------|--|
| Stainless Steel and black glass design | Stylish design fits in with the most modern kitchen aesthetics                                                                                            |  |
| Electronic Programmable Timer          | Easy to use 3 button timer makes it simple to set and forget.                                                                                             |  |
| Removable glass door and side rails    | Makes cleaning the oven easier by allowing you to bring the components up to bench height rather than kneeling down into the oven.                        |  |
| 9 Functions including:                 | Light, Fan, Lower and upper heat, lower-upper heating element and fan, turbo heat and fan, steam cleaning, grill and fan, grill, multifunctional cooking. |  |