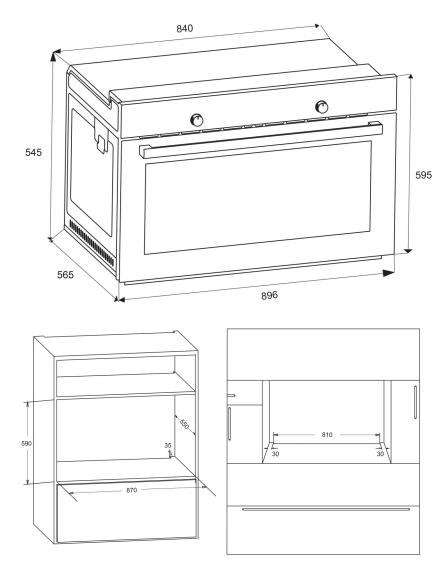

WARNING: technical specifications and product sizes can be varied by the manufacturer, without notice. Cut outs for appliances should only be by physical product measurements. The above information is indicative only.

#### **Technical Specifications:**

| No. Functions              | 9               |
|----------------------------|-----------------|
| Oven Capacity (Gross)      | 121L            |
| Timer                      | Electronic      |
| No. Door Glass             | 3               |
| Cleaning                   | Manual          |
| Finish                     | Stainless Steel |
| Dimensions (W) x (H) x (D) | 896 x 595 x 610 |